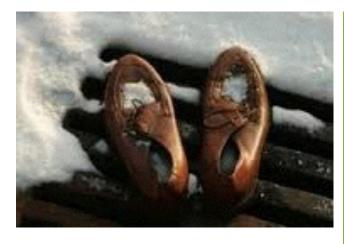

Hate to donate shoes without socks?

New socks are also welcome!

Help us meet our goal of

100

pairs of shoes!

Please tie the laces together or rubber band them so we can keep them as a pair.

Don't throw away those outgrown or "one-season" shoes, donate them to a great cause! Winter is coming! Let's help!

Pierce Elementary Miss Muhs' Kindergarten Class Monday, September 19, 2016 to October 14, 2016

Please help our class collect new or lightly used shoes for families in need and homeless in our region of the country.