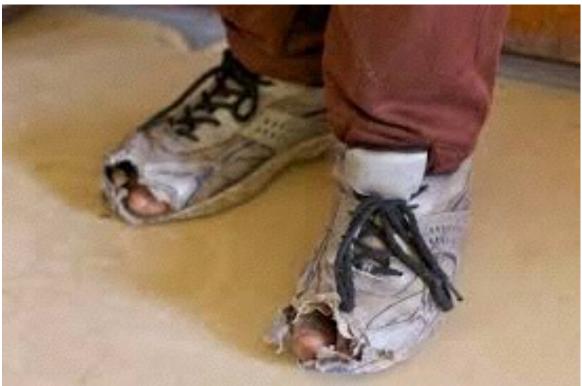

Hate to donate shoes without socks?

New socks are also welcome!

Help us meet our goal of

100

pairs of shoes!

Please tie the laces together or rubber band them so we can keep them as a pair.

Don't throw away those outgrown or "one-season" shoes, donate them to a great cause! Winter is coming! Let's help!

Pierce Elementary Miss Muhs' Kindergarten Class Monday, September 19, 2016 to October 14, 2016

Please help our class collect new or lightly used shoes for families in need and homeless in our region of the country.